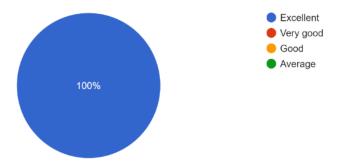

2. Rate the skill you learnt during the due course of study. Responses 3

3. How do you rate the outcome in relation to the course content ? Responses 3

4. How do you rate the courses which are skills related suiting to the Industry included into the programs? Responses 3