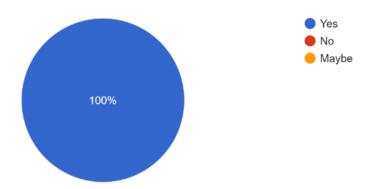

5. Will you recommend your friends and relatives to enroll in our college Responses 3

6. Does the St. Paul College involve Alumni in its activities. Responses 3

7. How well did your education prepare you for your profession. Responses 3