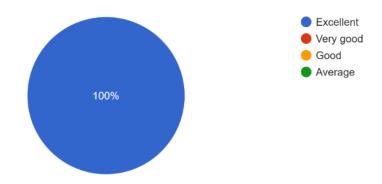

## Alumni Feedback Analysis Academic Year 2021-2022

St Paul College has collected feedback from Alumni for the curriculum for the academic year 2021-22. The analysis of the feedback is as follows:

 How do you rate the relevance of the courses in relation to the programme? Responses 3