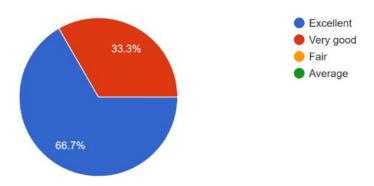

## Alumni Feedback Analysis Academic Year 2021-2022

St Paul College has collected feedback from Alumni for the curriculum for the academic year 2021-22. The analysis of the feedback is as follows:

 How do you rate the relevance of the courses in relation to the programme? Responses 3