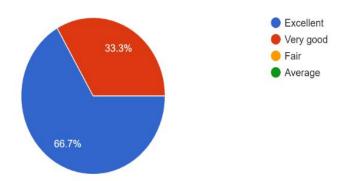

5. Will you recommend your friends and relatives to enroll in our college Responses 3

6. Does the St. Paul College involve Alumni in its activities. Responses 3

7. How well did your education prepare you for your profession. Responses 3