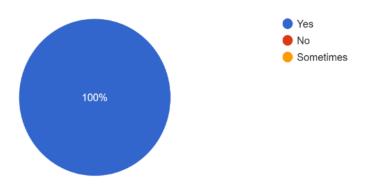

5. Will you recommend your friends and relatives to enroll in our college Responses 3

6. Does the St. Paul College involve Alumni in its activities. Responses 3

7. How well did your education prepare you for your profession. Responses 3