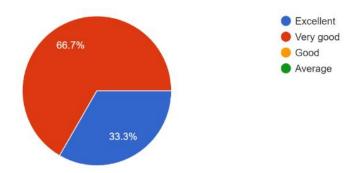

2. Rate the skill you learnt during the due course of study. Responses 3

3. How do you rate the outcome in relation to the course content ? Responses 3

4. How do you rate the courses which are skills related suiting to the Industry included into the programs? Responses 3